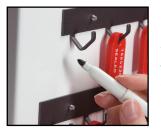

The panels have a dry erase finish and each SAM SRP comes with a dry erase pen.

| • PIN Entry                                                                                                                                                                                                                                                                                            | S            | Auto-Closing Door                                                                                                                                                                                |
|--------------------------------------------------------------------------------------------------------------------------------------------------------------------------------------------------------------------------------------------------------------------------------------------------------|--------------|--------------------------------------------------------------------------------------------------------------------------------------------------------------------------------------------------|
| Large & Small Cabinets With Over 400 Key<br>Hooks Possible                                                                                                                                                                                                                                             | FEATURES     | Expandable Inner Leaf and Additional Cabinets                                                                                                                                                    |
| <ul> <li>Fully Populated with One-Time Use, Individually<br/>Serialized, Tamper-Evident Key Tags</li> <li>Battery Backup in the Event of a Power Failure</li> <li>Operational as a Standalone Unit, With GFMS<br/>Software, Your Software, or Combine Both with<br/>the New GFMS Integrator</li> </ul> | OPTIONAL FEA | <ul> <li>Add-On Third Party ID Devices</li> <li>Use KSI's Global Facility Management System<br/>to Monitor Additional Access Control Such as Gate<br/>Control and Valet Office Access</li> </ul> |
| 18" W x 18" H x 6" D, Approx. 22 lbs.                                                                                                                                                                                                                                                                  | ۲            | 24 Hooks, 46 Hooks, 72 Hooks, 94 Hooks                                                                                                                                                           |
| 18" W x 27" H x 6" D, Approx. 30 lbs.                                                                                                                                                                                                                                                                  | CAPACITY     | 42 Hooks, 82 Hooks, 126 Hooks, 166 Hooks                                                                                                                                                         |
| 28" W x 27" H x 6" D, Approx. 42 lbs.                                                                                                                                                                                                                                                                  | _            | 77 Hooks, 152 Hooks, 231 Hooks, 306 Hooks                                                                                                                                                        |
| 28" W x 36" H x 6" D, Approx. 55 lbs.                                                                                                                                                                                                                                                                  | KEY          | 121 Hooks, 240 Hooks, 363 Hooks, 482 Hooks                                                                                                                                                       |
|                                                                                                                                                                                                                                                                                                        |              |                                                                                                                                                                                                  |