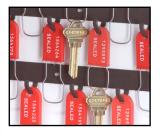

800.266.2646 | www.coinsecurity.com | sales@coinsecurity.com

With hooks that accommodate virtually any style of key ring, users can store and retrieve keys quickly and easily. Each SAM SRP comes with replaceable keytags for key identification.