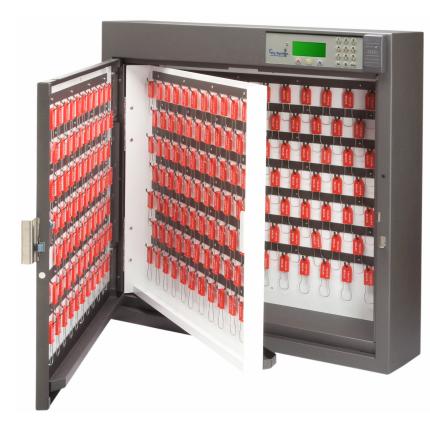

## Security Asset Manager - SAM SRP

STANDARD FEATURES

DIMENSIONS

Key Systems...

Coin Secu

Our sturdy Security Asset Manager (SAM) cabinets can be configured with over 400 hooks. The secure ID login system monitors who is accessing the cabinet.

## Security. Accountability. Efficiency.

Each user enters his or her own PIN code to deposit or withdraw keys. Our Global Facilities Management Systems (GFMS) software allows for transaction logs and other reporting methods.

800.266.2646 | www.coinsecurity.com | sales@coinsecurity.com

With hooks that accommodate virtually any style of key ring, users can store and retrieve keys quickly and easily. Each SAM SRP comes with replaceable keytags for key identification.

The panels have a dry erase finish and each SAM SRP comes with a dry erase pen.

| • PIN Entry                                                                                                                                                                                                                                                                                            | S            | Auto-Closing Door                                                                                                                                                                                |
|--------------------------------------------------------------------------------------------------------------------------------------------------------------------------------------------------------------------------------------------------------------------------------------------------------|--------------|--------------------------------------------------------------------------------------------------------------------------------------------------------------------------------------------------|
| Large & Small Cabinets With Over 400 Key<br>Hooks Possible                                                                                                                                                                                                                                             | FEATURES     | Expandable Inner Leaf and Additional Cabinets                                                                                                                                                    |
| <ul> <li>Fully Populated with One-Time Use, Individually<br/>Serialized, Tamper-Evident Key Tags</li> <li>Battery Backup in the Event of a Power Failure</li> <li>Operational as a Standalone Unit, With GFMS<br/>Software, Your Software, or Combine Both with<br/>the New GFMS Integrator</li> </ul> | OPTIONAL FEA | <ul> <li>Add-On Third Party ID Devices</li> <li>Use KSI's Global Facility Management System<br/>to Monitor Additional Access Control Such as Gate<br/>Control and Valet Office Access</li> </ul> |
| 18" W x 18" H x 6" D, Approx. 22 lbs.                                                                                                                                                                                                                                                                  | ۲            | 24 Hooks, 46 Hooks, 72 Hooks, 94 Hooks                                                                                                                                                           |
| 18" W x 27" H x 6" D, Approx. 30 lbs.                                                                                                                                                                                                                                                                  | CAPACITY     | 42 Hooks, 82 Hooks, 126 Hooks, 166 Hooks                                                                                                                                                         |
| 28" W x 27" H x 6" D, Approx. 42 lbs.                                                                                                                                                                                                                                                                  | _            | 77 Hooks, 152 Hooks, 231 Hooks, 306 Hooks                                                                                                                                                        |
| 28" W x 36" H x 6" D, Approx. 55 lbs.                                                                                                                                                                                                                                                                  | KEY          | 121 Hooks, 240 Hooks, 363 Hooks, 482 Hooks                                                                                                                                                       |
|                                                                                                                                                                                                                                                                                                        |              |                                                                                                                                                                                                  |