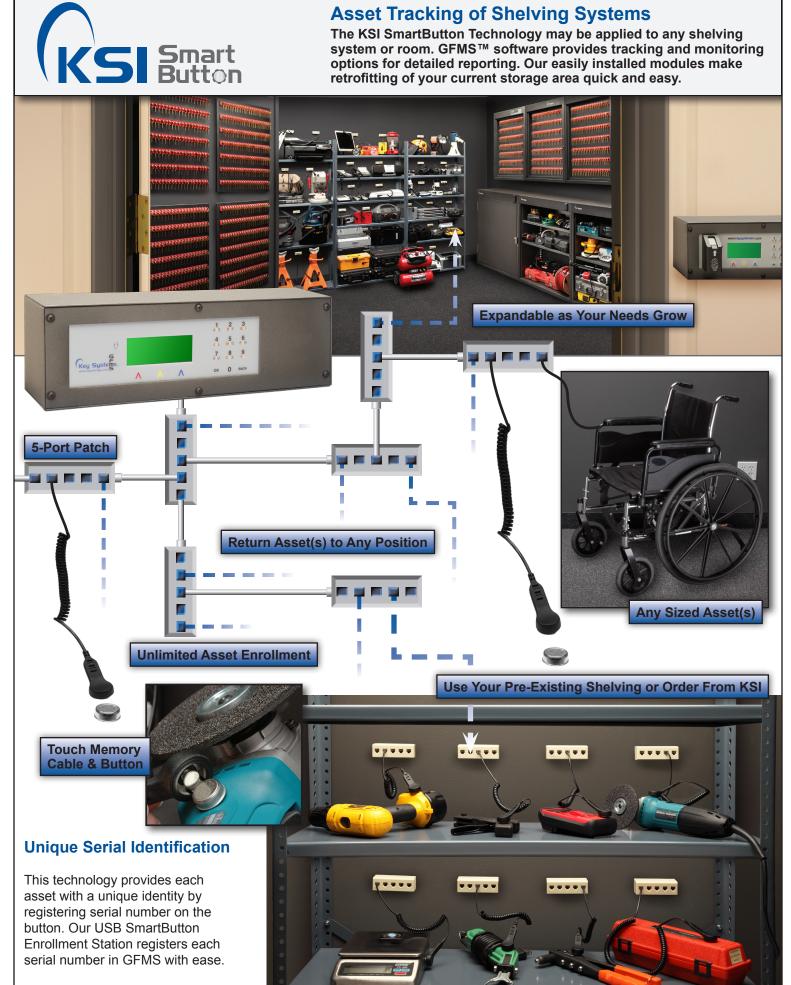

## **KSI Asset Vault**

You've seen the KSI Smart Button Asset Vault, now expand your options. The same technology used in the Asset Vault can be applied to virtually any existing shelving system or room. Large or bulky items that may not fit inside

items that may not fit inside **▶** the vault are now able to be fully tracked and monitored through GFMS.

## **KSI Satellite**

The KSI Satellite can be easily located on any flat surface including your shelving units. Secure and monitor an entire room by wall-mounting the unit for use as a door control. Additional ID devices are available with this unit.

Each of these products can be interconnected and work seamlessly with other Security Asset Manager products through your network and our GFMS software.