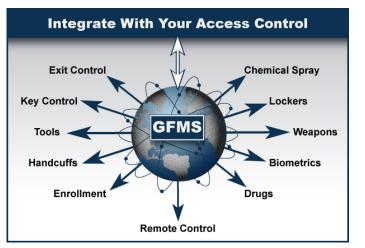

## **Global Facilities Management System**

GFMS<sup>™</sup> combines sophisticated and adaptable, web enabled, PC-based software with no client installs. Dynamic integration and custom application are cornerstones of our philosophy towards system management.

Each of these products can be interconnected and work seamlessly with other Security Asset Manager products through your network and our GFMS software.