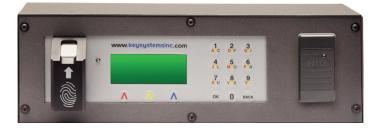

## **KSI Satellite**

The KSI Satellite can be easily located on any flat surface including your shelving units. Secure and monitor an entire room by wall-mounting the unit for use as a door control. Additional ID devices are available with this unit.