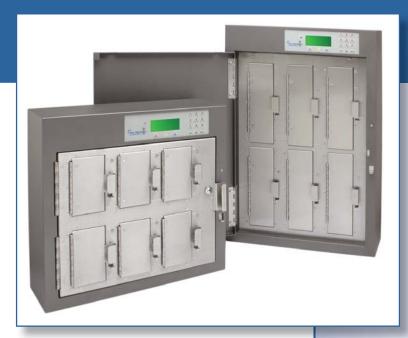

## COMPARTMENT SAM

Here at Key Systems, Inc., we often design and create a product to fit a customer's specific need. This is how our modular SAM came to be.

Using GFMS technology, this SAM configuration enables you to secure and monitor even the smallest of assets in individual locked compartments. The unit shown on the left offers a deeper cavity. The unit on the right provides an added layer of security by enclosing the compartments behind a 16-gauge steel door. Both styles come in a variety of sizes. Please call for more information!