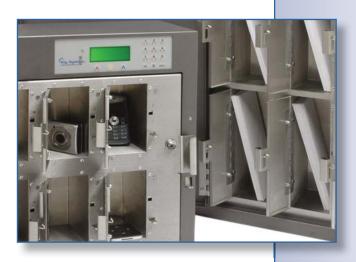

## COMPARTMENT SAM

Here at Key Systems, Inc., we often design and create a product to fit a customer's specific need. This is how our modular SAM came to be.

Using GFMS technology, this SAM configuration enables you to secure and monitor even the smallest of assets in individual locked compartments. The unit shown on the left offers a deeper cavity. The unit on the right provides an added layer of security by enclosing the compartments behind a 16-gauge steel door. Both styles come in a variety of sizes. Please call for more information!

## **The Options are Endless:**

- Pagers
- Mobile Phones
- Cameras
- MP3 Players
- Important documents
- And the list goes on...

Have the peace of mind that you know where your assets are at all times!

800.266.2646 www.coinsecurity.com sales@coinsecurity.com