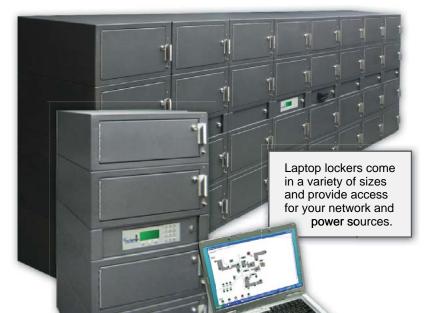

## **Smart Storage**

Standard or custom built, electronically controlled lockers can be modified any number of ways to accommodate the needs of your facility. Firearms, medical equipment, shop tools, expensive electronics, etc. our locker solutions are in place around the world controlling local and distributed access to a range of high-value assets in all shapes and sizes.

Locker arrangements can be designed as stand alone units or can be setup to work in conjunction with a Security Asset Manager.™