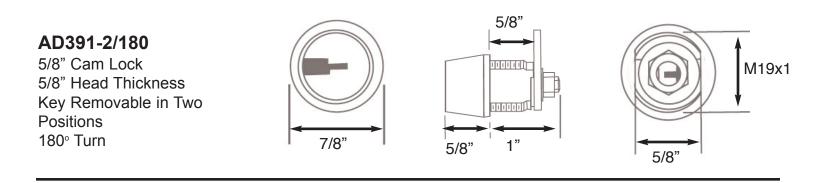

#### **VERSATILITY IN LOCKING**

Available in  $90^{\circ}$  or  $180^{\circ}$  turning radius. Key retaining and key removable options available.

800.266.2646 www.coinsecurity.com sales@coinsecurity.com

### D2/8 Cam Locks:

### AD394-2/180

1-1/8" Cam Lock 1/8" Head Thickness Key Removable in Two Positions 180° Turn