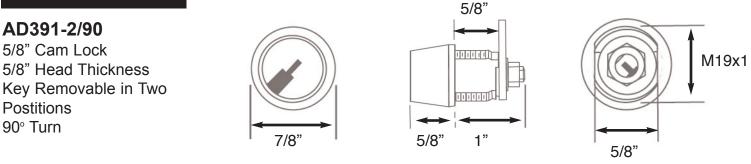

#### **VERSATILITY IN LOCKING**

Available in  $90^{\circ}$  or  $180^{\circ}$  turning radius. Key retaining and key removable options available.

800.266.2646 www.coinsecurity.com sales@coinsecurity.com

### D2/8 Cam Locks: