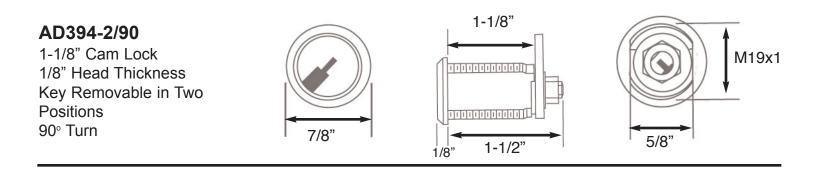

### AD394-2/180

1-1/8" Cam Lock 1/8" Head Thickness Key Removable in Two Positions 180° Turn