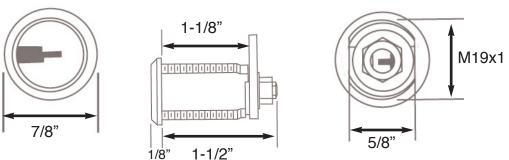

HE KEY ENABLE GUIDED KEY ENTRY. THIS FEATURE INCREASES EASE OF USE, ESPECIALLY IN HARD TO REACH LOCK APPLICATIONS.

#### **RIGHT HANDED AND LEFT HANDED FUNCTION AVAILABLE WITH SAME KEY**

ABLE TO FIT A BROAD RANGE OF APPLICATIONS REQUIRING DIFFERENT CAM ROTATIONS.

#### **VERSATILITY IN LOCKING**

Available in  $90^{\circ}$  or  $180^{\circ}$  turning radius. Key retaining and key removable options available.



800.266.2646 www.coinsecurity.com sales@coinsecurity.com

# ASSA® Desmo

## **Cam Lock Specifications**



800.266.2646 www.coinsecurity.com sales@coinsecurity.com ASSA ABLOY An ASSA ABLOY Group brand

# ASSA<sup>®</sup> Desmo

## **Cam Lock Specifications**

### D2/8 Cam Locks:







### AD394-2/180

1-1/8" Cam Lock 1/8" Head Thickness Key Removable in Two Positions 180° Turn